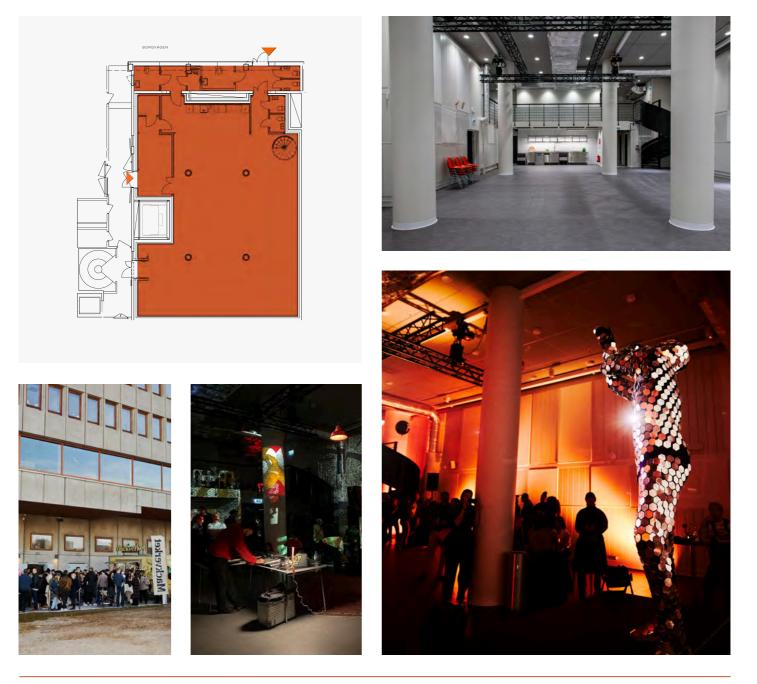

## STUDIO F

Filmhuset's Studio F is a large, 300 m<sup>2</sup> venue that can be adapted for everything from concerts and clubs to recordings and exhibitions. The venue is equipped with a truss and a balcony, and has its own entrance from Gärdet.

## **Specifications**

| Capacity     | 360 standing, 120 seated |
|--------------|--------------------------|
| Amenities    | Truss, mobile bar, Wi-Fi |
| Ground floor | 275 m <sup>2</sup>       |
| Balcony      | 54 m² (60 people)        |

| Total area     | 329 m <sup>2</sup>    |
|----------------|-----------------------|
| Ceiling height | 5.8 m                 |
| Entrance       | Borgvägen 1C (Gärdet) |
| Deliveries     | Borgvägen 1C (Gärdet) |