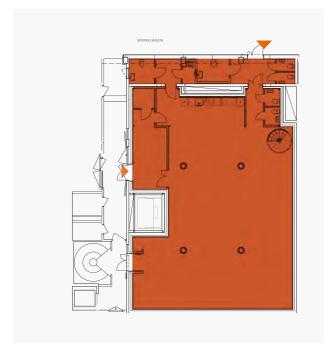

## STUDIO F

Filmhuset's Studio F is a large, 300 m² venue that can be adapted for everything from concerts and clubs to recordings and exhibitions. The venue is equipped with a truss and a balcony, and has its own entrance from Gärdet.

## **Specifications**

| Capacity     | 360 people               | Total area     | 329 m <sup>2</sup>    |
|--------------|--------------------------|----------------|-----------------------|
| Amenities    | Truss, mobile bar, Wi-Fi | Ceiling height | 5.8 m                 |
| Ground floor | 275 m <sup>2</sup>       | Entrance       | Borgvägen 1C (Gärdet) |
| Balcony      | 54 m² (60 people)        | Deliveries     | Borgvägen 1C (Gärdet) |