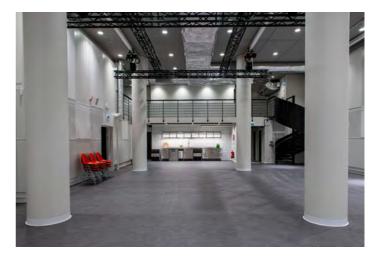

## STUDIO F

Filmhuset's Studio F is a large, 300 m² venue that can be adapted for everything from concerts and clubs to recordings and exhibitions. The venue is equipped with a truss and a balcony, and has its own entrance from Gärdet.