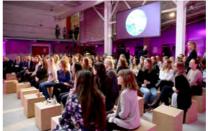

## A STAGE

In the center of Ark is the old model workshop we call A stage. A multifunctional venue that accommodates everything from concerts and conferences to parties, fairs, and pop-up sales. With its generous ceiling height and a balcony that encircles the entire space, A stage is a venue that leaves an impression. Feel free to combine with A backstage to increase capacity and let the conference effortlessly glide over to mingle hour and festivities late into the evening.

## **Specifications**

| Capacity   | 300 standing, 200 seated                                               |
|------------|------------------------------------------------------------------------|
| Amenities  | Green room, mobile bar, sound<br>system, 1 hand mic, 3 headsets, Wi-Fi |
| Ground flo | <b>or</b> 270 m <sup>2</sup>                                           |
| Balcony    | 135 m² (150 standing)                                                  |
| Total area | 405 m <sup>2</sup>                                                     |