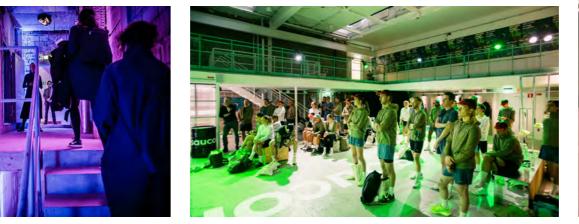

## A STAGE

In the center of Ark is the old model workshop we call A stage. A multifunctional venue that accommodates everything from concerts and conferences to parties, fairs, and pop-up sales. With its generous ceiling height and a balcony that encircles the entire space, A stage is a venue that leaves an impression. Feel free to combine with A backstage to increase capacity and let the conference effortlessly glide over to mingle hour and festivities late into the evening.

## **Specifications**

| Capacity   | 300 standing, 200 seated                                               |
|------------|------------------------------------------------------------------------|
| Amenities  | Green room, mobile bar, sound<br>system, 1 hand mic, 3 headsets, Wi-Fi |
| Ground flo | <b>or</b> 270 m <sup>2</sup>                                           |
| Balcony    | 135 m² (150 standing)                                                  |
| Total area | 405 m <sup>2</sup>                                                     |