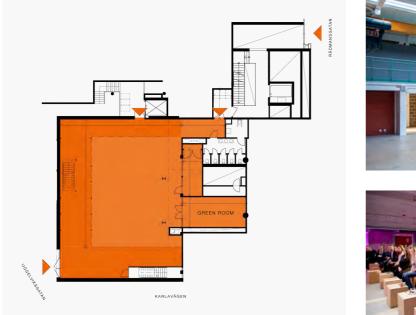

## A STAGE

In the center of Ark is the old model workshop we call A stage. A multifunctional venue that accommodates everything from concerts and conferences to parties, fairs, and pop-up sales. With its generous ceiling height and a balcony that encircles the entire space, A stage is a venue that leaves an impression. Feel free to combine with A backstage to increase capacity and let the conference effortlessly glide over to mingle hour and festivities late into the evening.

## **Specifications**

| Capacity   | 300 standing, 200 seated                                               |
|------------|------------------------------------------------------------------------|
| Amenities  | Green room, mobile bar, sound<br>system, 1 hand mic, 3 headsets, Wi-Fi |
| Ground flo | <b>or</b> 270 m <sup>2</sup>                                           |
| Balcony    | 135 m² (150 standing)                                                  |
| Total area | 405 m <sup>2</sup>                                                     |