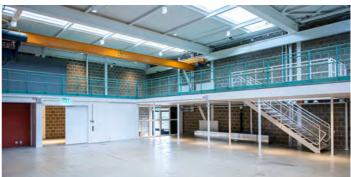

## A STAGE

In the center of Ark is the old model workshop we call A stage. A multifunctional venue that accommodates everything from concerts and conferences to parties, fairs, and pop-up sales. With its generous ceiling height and a balcony that encircles the entire space, A stage is a venue that leaves an impression. Feel free to combine with A backstage to increase capacity and let the conference effortlessly glide over to mingle hour and festivities late into the evening.

## **Specifications**

| Capacity   | 300 standing, 200 seated                                               |
|------------|------------------------------------------------------------------------|
| Amenities  | Green room, mobile bar, sound<br>system, 1 hand mic, 3 headsets, Wi-Fi |
| Ground flo | <b>or</b> 270 m <sup>2</sup>                                           |
| Balcony    | 135 m² (150 standing)                                                  |
| Total area | 405 m <sup>2</sup>                                                     |