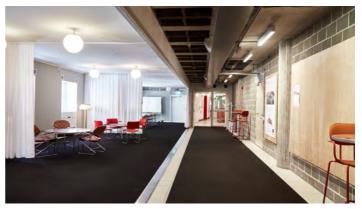

## A ROOM

A flexible venue that can be adapted for a variety of events. The venue can be divided up into smaller sections, making it ideal for creating "events within an event" or hosting separate workshops. Arrange everything from screenings, conferences, dinners, and mingle events to lectures and clearance sales.

## **Specifications**

**Entrance** 

| Capacity     | 200 standing, 100 seated | Entrance 🔥   | Östermalmsgatan 24        |
|--------------|--------------------------|--------------|---------------------------|
| Amenities    | Wi-Fi                    | Deliveries   | Östermalmsgatan 24        |
| Surface area | 165 m²                   | Combine with | A auditorium, A boardroom |