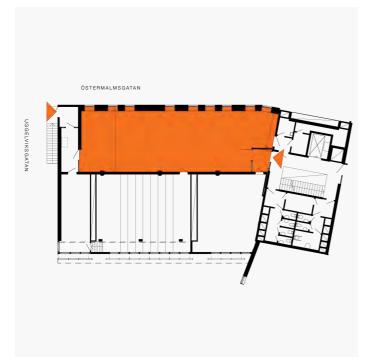

## A ROOM

A flexible venue that can be adapted for a variety of events. The venue can be divided up into smaller sections, making it ideal for creating "events within an event" or hosting separate workshops. Arrange everything from screenings, conferences, dinners, and mingle events to lectures and clearance sales.

## **Specifications**

**Entrance** 

| Capacity     | 200 standing, 100 seated | Entrance 🔥   | Östermalmsgatan 24        |
|--------------|--------------------------|--------------|---------------------------|
| Amenities    | Wi-Fi                    | Deliveries   | Östermalmsgatan 24        |
| Surface area | 165 m²                   | Combine with | A auditorium, A boardroom |