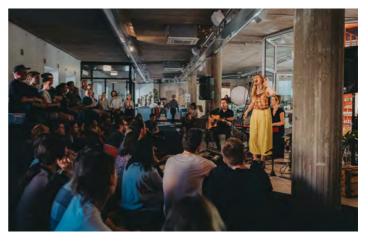

## A LOBBY

Located at the heart of A house, A lobby is a living room buzzing with energy and creativity. Here you can find an open area with comfortable seating suitable for mingling, parties, exhibitions, and weekend popups. There is also a smaller stage suitable for concerts, lectures, or stand-up comedy.

## **Specifications**

| Capacity  | 100 standing                                   | Entrance 🔥   | Östermalmsgatan 26A |
|-----------|------------------------------------------------|--------------|---------------------|
| Amenities | Stage, bar counter,<br>lounge furniture, Wi-Fi | Deliveries   | Östermalmsgatan 26A |
|           |                                                | Combine with | A yard              |