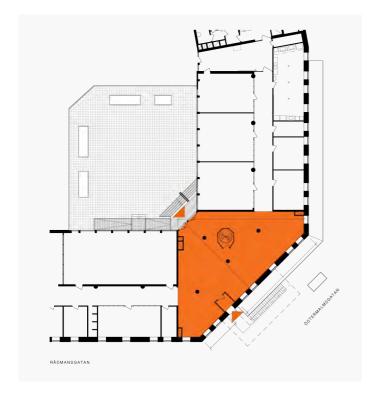

## A LOBBY

Located at the heart of A house, A lobby is a living room buzzing with energy and creativity. Here you can find an open area with comfortable seating suitable for mingling, parties, exhibitions, and weekend popups. There is also a smaller stage suitable for concerts, lectures, or stand-up comedy.

**Surface area** 220 m<sup>2</sup>