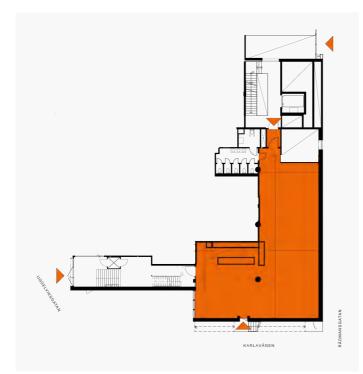

## **Specifications**

| Capacity       | 200 standing, 120 seated                                       |
|----------------|----------------------------------------------------------------|
| Amenities      | Bar, projector, sound system,<br>1 hand mic, 3 headsets, Wi-Fi |
| Surface area   | 237 m <sup>2</sup>                                             |
| Ceiling height | 3.4 m                                                          |

| Entrance 🔥   |  |
|--------------|--|
| Deliveries   |  |
| Combine with |  |

Rådmansgatan 12

A stage, A coustic