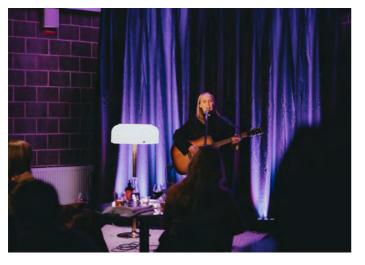

## **A BACKSTAGE**

Adjacent to A stage you'll find A backstage - a large L-shaped room that was formerly used as a climate lab. The venue can be easily divided or combined with A stage for larger events and is equipped with its own bar. Perfect for screenings, parties, and concerts.