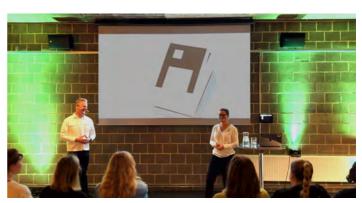

## **A BACKSTAGE**

Adjacent to A stage you'll find A backstage - a large L-shaped room that was formerly used as a climate lab. The venue can be easily divided or combined with A stage for larger events and is equipped with its own bar. Perfect for screenings, parties, and concerts.