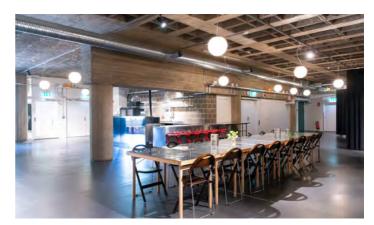

## **A BACKSTAGE**

Adjacent to A stage you'll find A backstage - a large L-shaped room that was formerly used as a climate lab. The venue can be easily divided or combined with A stage for larger events and is equipped with its own bar. Perfect for screenings, parties, and concerts.